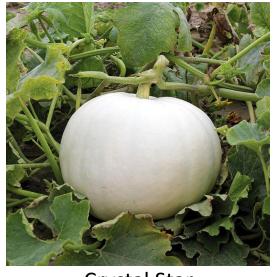

**Crystal Star** Average 25 - 35 lbs.

Polar Bear Average 35 - 65 lbs.

K

N

Indian Fingers 3.5" ears

Cherry Berry 4" ears

Firecracker 5" ears

Oaxacan Green 6" - 10" ears