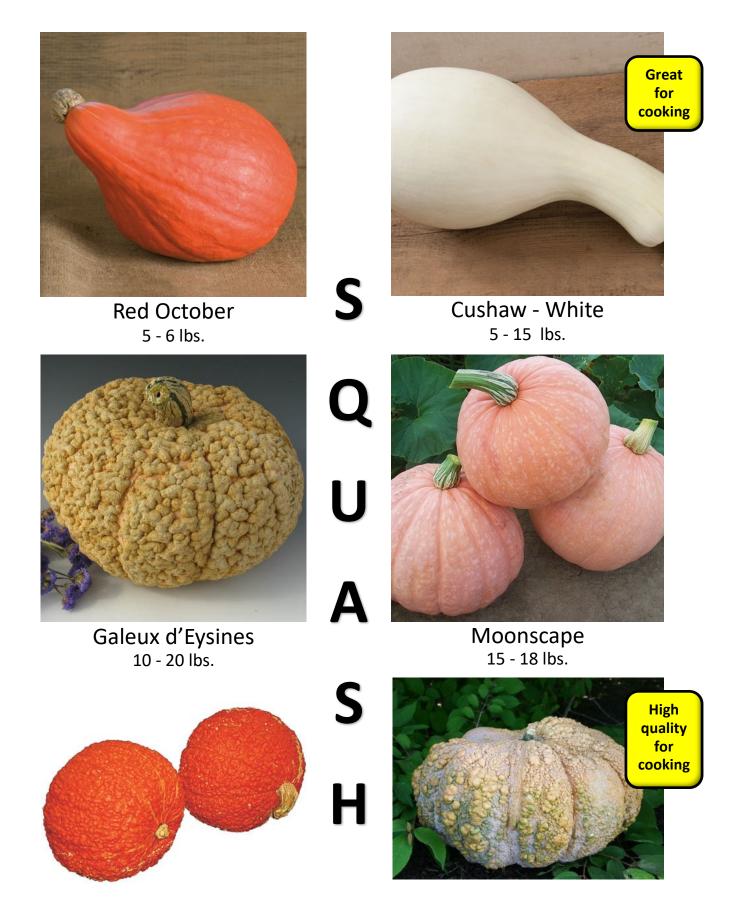

Delicata 1 lb.

Sweet Dumpling 1 lb.

Autumn Delight 1.5 lbs.

Speckled Pup 1.5 lbs.

Bush Delicata 1 - 2 lbs.

Carnival 1 - 2 lbs.

A

S

Н

Silver Edged 2 - 3 lbs.

Primavera 2.5 - 3 lbs.

Black Futsu 3 - 5 lbs.

Speckled Hound 3 - 6 lbs.

Autumn Frost 3.25 - 4 lbs.

Golden Butta Bowl 3.5 - 5.5 lbs.

H

Cosmic Stars varied

Chinese Tropical 4 lbs.

Waltham Butternut 4 - 5 lbs.

Blue Magic 4 - 6 lbs.

Moranga 4 - 8 lbs.

Cushaw - Autumn Colors 4 - 10 lbs.

H

Red Warty Thing Up to 20 lbs.

Jewel Box 14 - 22 lbs.

Cushaw - Orange Striped 20 - 35 lbs.

Cushaw - Green Striped Up to 40 lbs.

Q

U

A

S

H