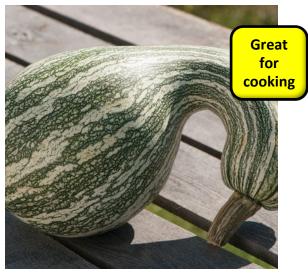

Jewel Box 14 - 22 lbs.

Cushaw - Orange Striped 20 - 35 lbs.

Cushaw - Green Striped Up to 40 lbs.

Q

U

A

S

H