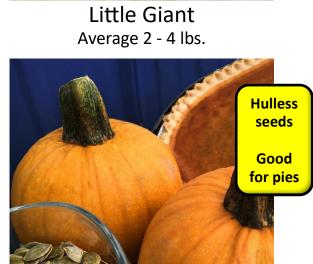

Toad Average 1.5 - 2.5 lbs.

Baby Pam Average 2 - 4 lbs.

Mischief Average 2 - 4 lbs.

Lil' Iron Sides Average 2 lbs.

Naked Bear Average 2 - 4 lbs.

K

N

Blaze Average 3 lbs.