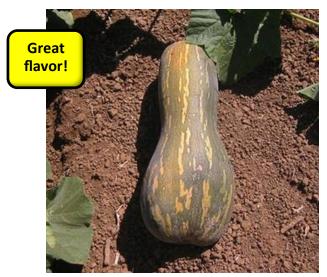

Cosmic Stars varied

Chinese Tropical 4 lbs.

Waltham Butternut 4 - 5 lbs.

Blue Magic 4 - 6 lbs.

Moranga 4 - 8 lbs.

Cushaw - Autumn Colors 4 - 10 lbs.

H

Red Warty Thing Up to 20 lbs.