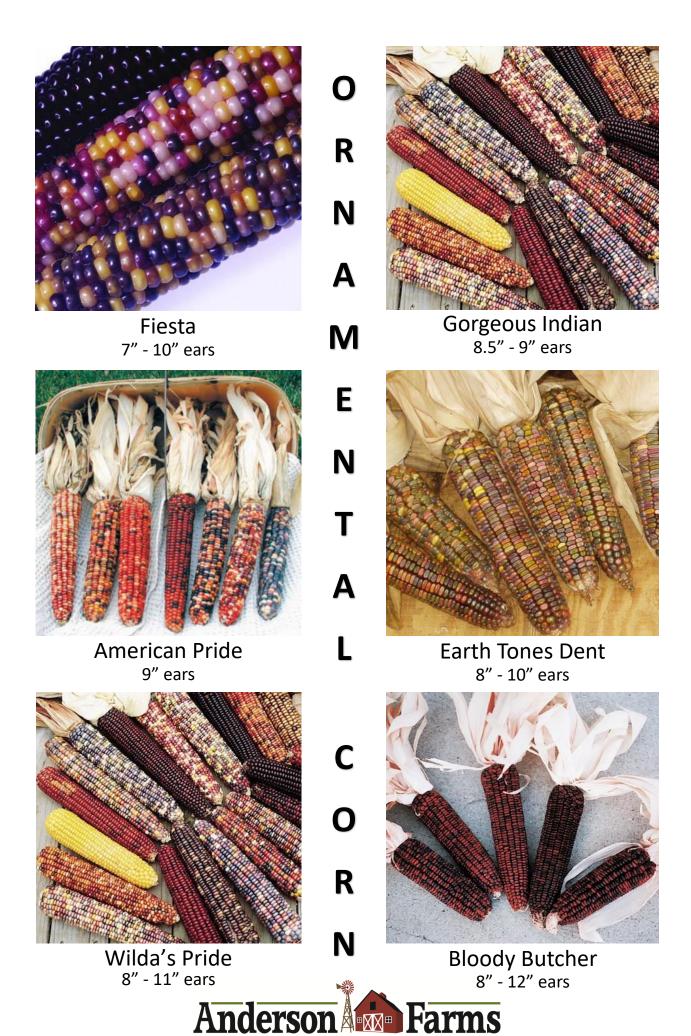

**Crystal Star** Average 25 - 35 lbs.

Polar Bear Average 35 - 65 lbs.

K

N

Indian Fingers 3.5" ears

Cherry Berry 4" ears

Firecracker 5" ears

Oaxacan Green 6" - 10" ears

Glass Gem Organic 7" - 8" ears

0

R

N

R

N

A

M

E

N

T

A

Underwood's Ornamental 9" - 11" ears

0

R

N

Δ

M

Ε

Ν

T

A

L

C