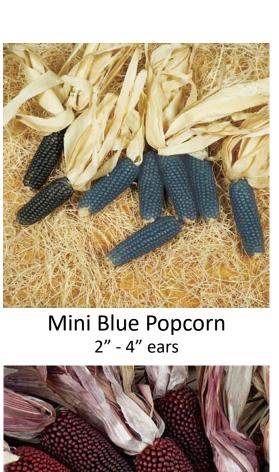

**Crystal Star** Average 25 - 35 lbs.

Polar Bear Average 35 - 65 lbs.

K

N

Indian Fingers 3.5" ears

Cherry Berry 4" ears

Firecracker 5" ears

Oaxacan Green 6" - 10" ears