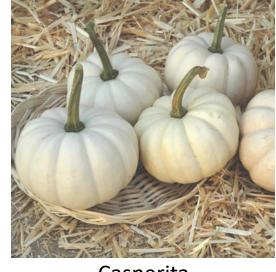

K

N

Baby Boo Average 4 - 6 oz.

Lil' Pump-Ke-Mon Average 1 - 2 lbs.

Blanco Average 4 - 6 lbs.

Casperita Average .5 - 1 lb.

Snowball Average 2 lbs.

Cotton Candy Average 5 - 12 lbs.