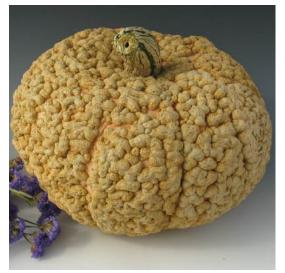

American Tondo Average 6 - 14 lbs.

M

K

N

Porcelain Princess Average 7 - 10 lbs.

Warty Goblin Average 8 - 20 lbs.

Gumdrop Average 11 - 13 lbs.

Dark Knight Average 8 - 10 lbs.