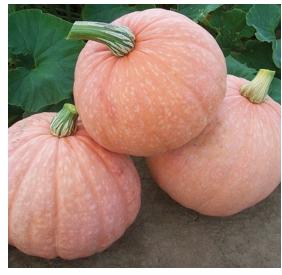

Orangita
Average 1 - 1.5 lbs.

Harvest Princess Average 1.5 lbs.

Apprentice Average 1 lb.

Little Orange-Mon Average 1 - 2 lbs.

Baby Bear Average 1.5 - 2.5 lbs.

K

N

Toad
Average 1.5 - 2.5 lbs.