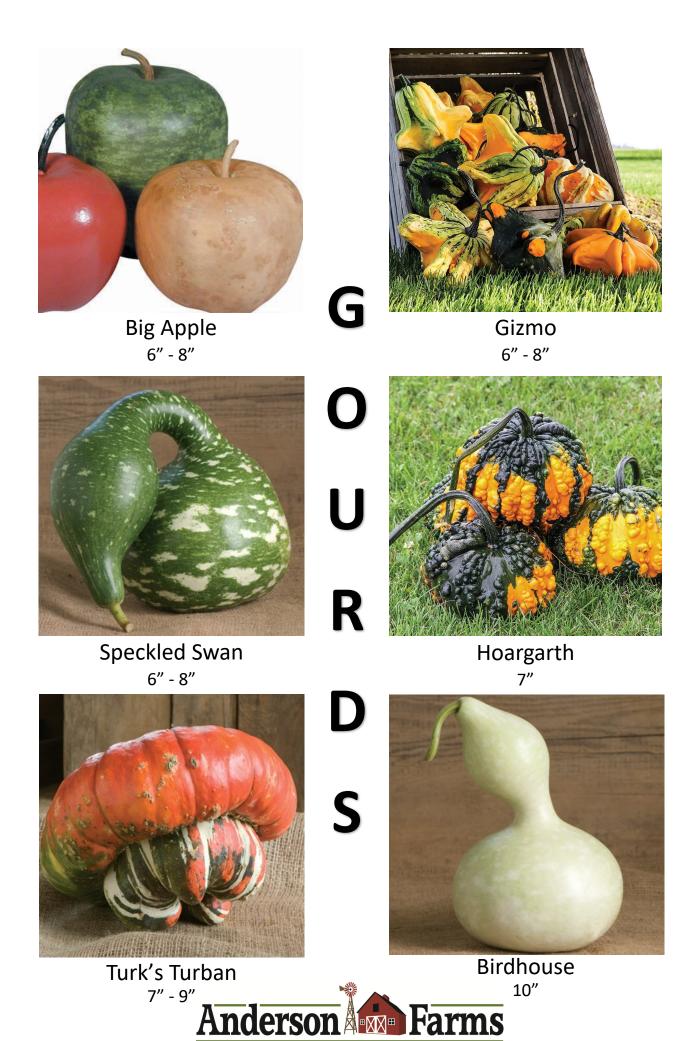

Autumn Wings Mix 4" - 12"

Fancy Warted Mix 5" - 7"

Caveman's Club 12" - 18" G

0

U

R

D

Silver Edged 2 - 3 lbs.