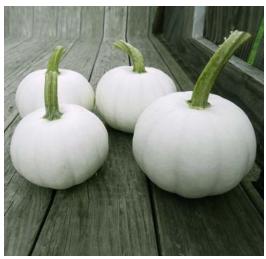

K

N

Baby Boo Average 4 - 6 oz.

Lil' Pump-Ke-Mon Average 1 - 2 lbs.

Blanco Average 4 - 6 lbs.

Casperita Average .5 - 1 lb.

Snowball Average 2 lbs.

Cotton Candy Average 5 - 12 lbs.