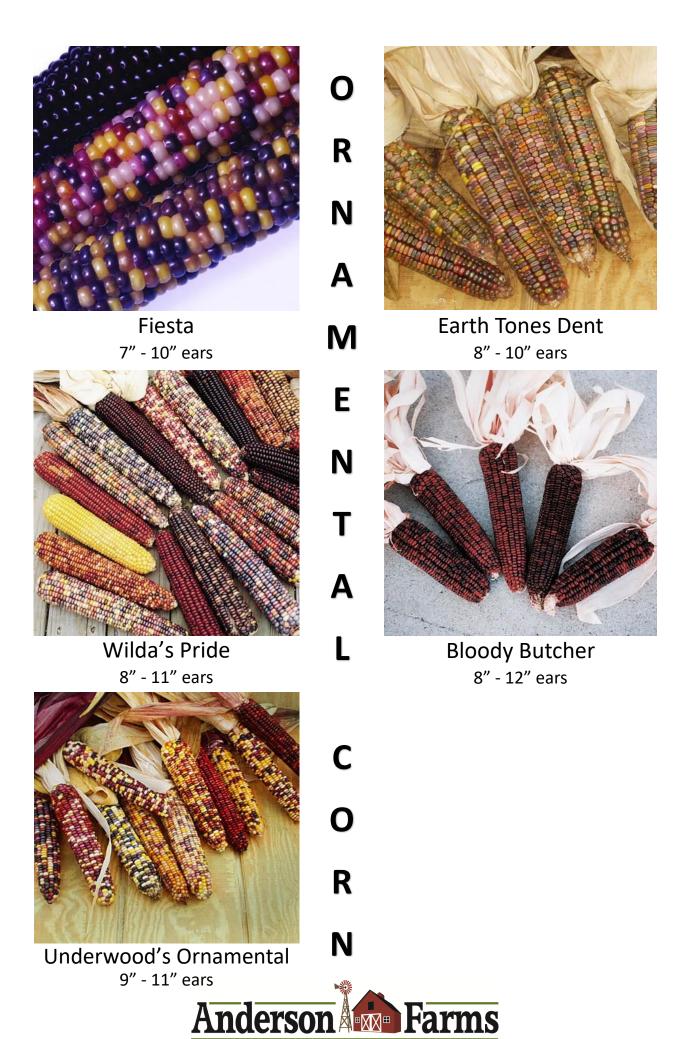

Hooligan Average 4 - 8 oz.

Jill-Be-Little Average 4 - 8 oz.

Munchkin Average 4 - 8 oz.

Crunchkin Average 5 - 9 oz.

Bumpkin Average 6 - 8 oz.

Batwing Mix Average 6 - 12 oz.

N

Wee-Be-Little Average 10 - 14 oz.