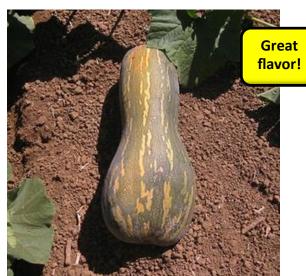

Primavera 2.5 - 3 lbs.

Black Futsu 3 - 5 lbs.

Speckled Hound 3 - 6 lbs.

**Autumn Frost** 3.25 - 4 lbs.

Golden Butta Bowl 3.5 - 5.5 lbs.

U

H

Waltham Butternut 4 - 5 lbs.