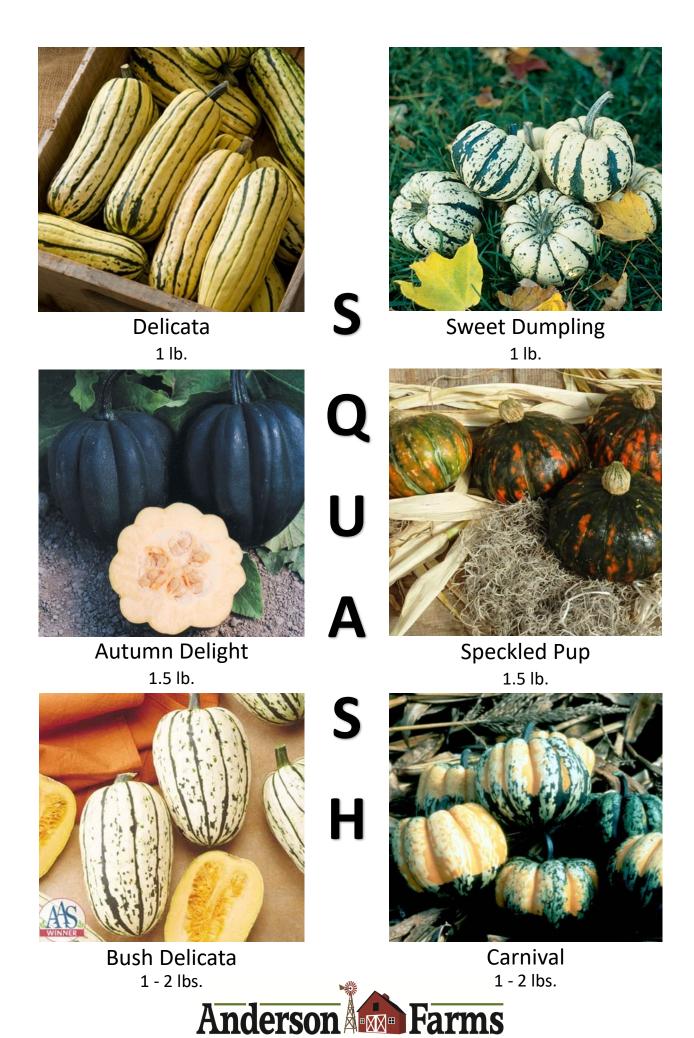

Primavera 2.5 - 3 lbs.

Black Futsu 3 - 5 lbs.

Speckled Hound 3 - 6 lbs.

**Autumn Frost** 3.25 - 4 lbs.

Golden Butta Bowl 3.5 - 5.5 lbs.

U

H

Waltham Butternut 4 - 5 lbs.