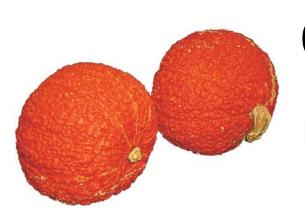

Orangita
Average 1 - 1.5 lbs.

Harvest Princess Average 1.5 lbs.

Apprentice Average 1 lb.

Little Orange-Mon Average 1 - 2 lbs.

Baby Bear Average 1.5 - 2.5 lbs.

K

N

Toad
Average 1.5 - 2.5 lbs.