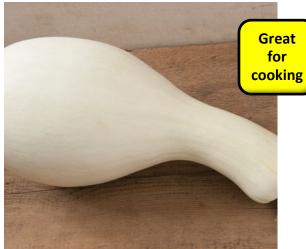

Primavera 2.5 - 3 lbs.

Black Futsu 3 - 5 lbs.

Speckled Hound 3 - 6 lbs.

**Autumn Frost** 3.25 - 4 lbs.

Golden Butta Bowl 3.5 - 5.5 lbs.

U

H

Waltham Butternut 4 - 5 lbs.