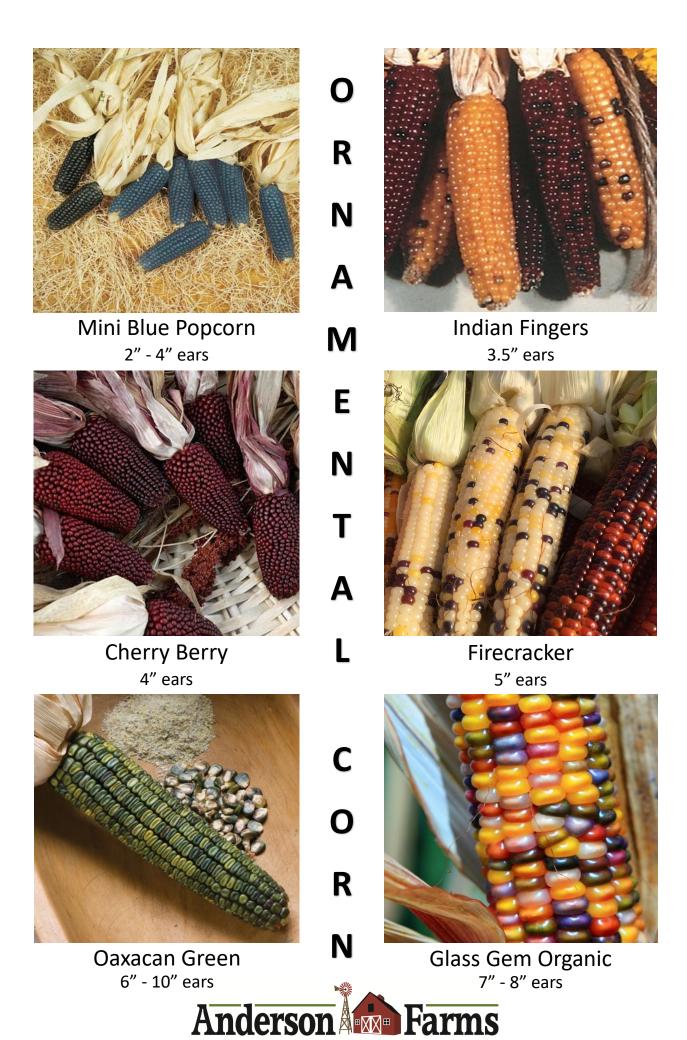

Hooligan Average 4 - 8 oz.

Jill-Be-Little Average 4 - 8 oz.

Munchkin Average 4 - 8 oz.

Crunchkin Average 5 - 9 oz.

Bumpkin Average 6 - 8 oz.

Batwing Mix Average 6 - 12 oz.

N

Wee-Be-Little Average 10 - 14 oz.