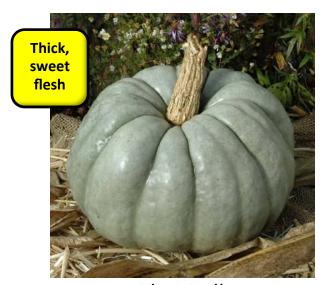

Primavera 2.5 - 3 lbs.

Black Futsu 3 - 5 lbs.

Speckled Hound 3 - 6 lbs.

**Autumn Frost** 3.25 - 4 lbs.

Golden Butta Bowl 3.5 - 5.5 lbs.

U

H

Waltham Butternut 4 - 5 lbs.