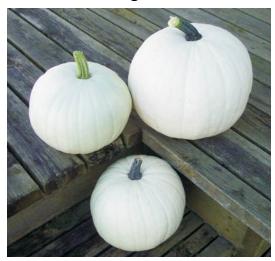

K

N

Baby Boo Average 4 - 6 oz.

Lil' Pump-Ke-Mon Average 1 - 2 lbs.

Blanco Average 4 - 6 lbs.

Casperita Average .5 - 1 lb.

Snowball Average 2 lbs.

Cotton Candy Average 5 - 12 lbs.