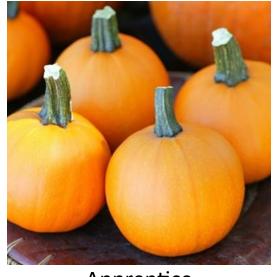

Orangita
Average 1 - 1.5 lbs.

Harvest Princess Average 1.5 lbs.

Apprentice Average 1 lb.

Little Orange-Mon Average 1 - 2 lbs.

Baby Bear Average 1.5 - 2.5 lbs.

K

N

Toad
Average 1.5 - 2.5 lbs.