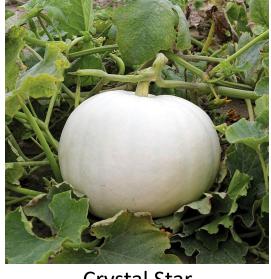

M

P

K

N

Porcelain Doll Average 20 - 25 lbs.

New Moon Up to 45 lbs.

Full Moon Average 60 - 90 lbs.

Crystal Star Average 25 - 35 lbs.